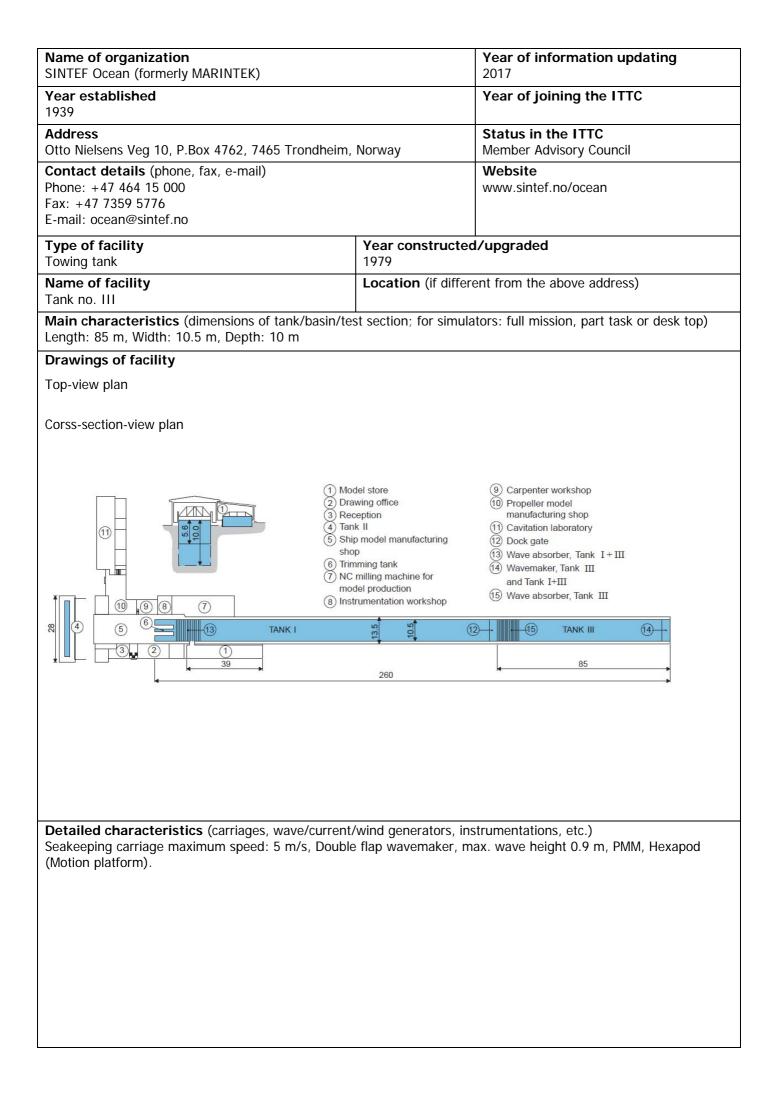

| iviain tes | sts performed in towing tanks III                                         |  |
|------------|---------------------------------------------------------------------------|--|
| -          | Seakeeping tests (motions, sea loads, slamming, whipping, active control) |  |
| -          | Manoeuvring (zig-zag tests, Planar Motion Mechanism PMM tests)            |  |
| -          | Directional stability tests                                               |  |
| -          | Crabbing tests                                                            |  |
| -          | Dynamic positioning tests                                                 |  |
| -          | Ship-Ship interaction tests                                               |  |
| -          | Forced motion tests                                                       |  |
| -          | Lifeboat drop tests                                                       |  |
| -          | Measurement of current forces on offshore structures                      |  |
| -          | Measurement of forces and moments in six degrees of freedom               |  |
| -          | Measurement of displacement in six degrees of freedom                     |  |
| -          | Propeller blade loading measurements                                      |  |
| -          | Six-component propeller shaft measurements                                |  |
| -          | Propeller nozzle loading measurements.                                    |  |
| -          | Tests using yacht dynamometer                                             |  |
| -          | Various Pod / Azimuth thruster tests                                      |  |
| -          | High speed video recordings (above and under water)                       |  |