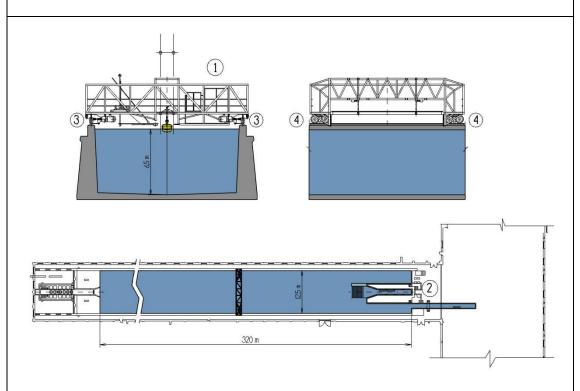

## CALM WATER TOWING TANK 320 x 12.5 x 6.5 m

- 1 Carriage
- 2 Trimming tank
- 3 Motors
- 4 Drive wheels

| DESCRIPTION OF CARRIAGE                 | Manned, electrical motor-driven, four pairs of horizontal guide wheels. |
|-----------------------------------------|-------------------------------------------------------------------------|
| TYPE OF DRIVE SYSTEM AND TOTAL POWER    | Direct current engines, 8 x 70 kW.                                      |
| MAXIMUN CARRIAGE SPEED AND ACCELERATION | 10 m/s, 1.5 m/s <sup>2</sup>                                            |
|                                         |                                                                         |
| OTHER CAPABILITIES                      | Independent sub-carriage for underwater recording and flow observation. |
| OTHER CAPABILITIES  INSTRUMENTATION     |                                                                         |