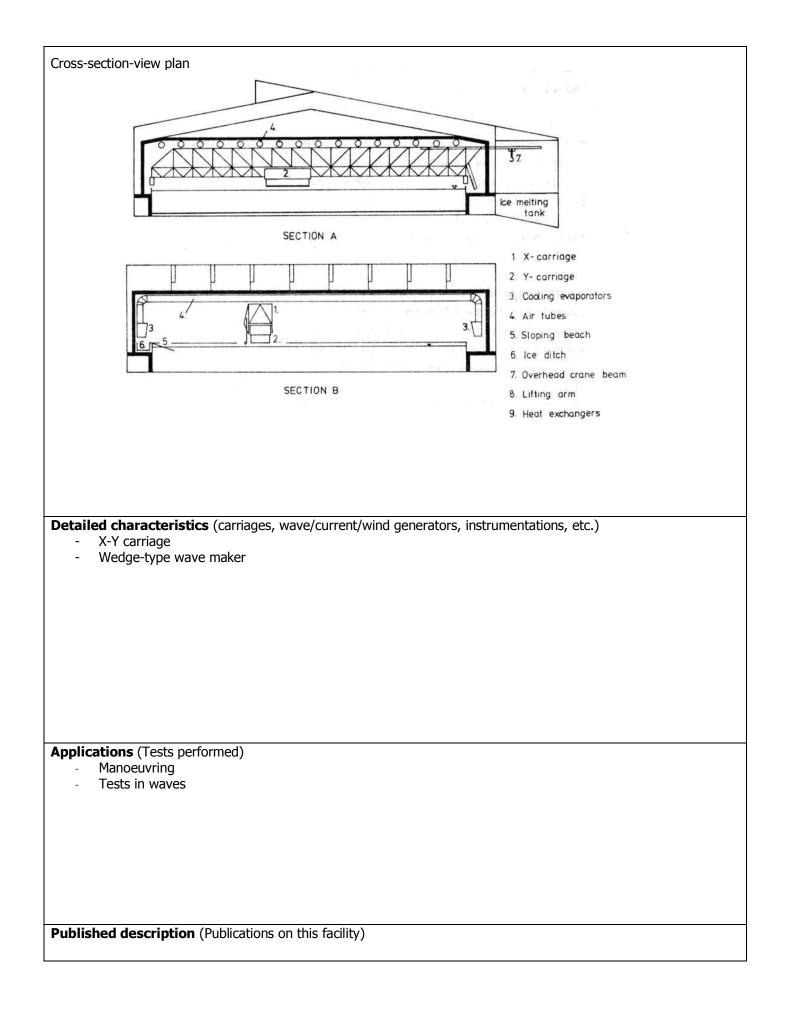

| Name of organization<br>VTT Technical Research Centre of Finland Ltd                                       |                                                | Year of information updating<br>2016                                                                      |  |
|------------------------------------------------------------------------------------------------------------|------------------------------------------------|-----------------------------------------------------------------------------------------------------------|--|
| <b>Year established</b><br>1942                                                                            |                                                | Year of joining the ITTC                                                                                  |  |
| <b>Address</b><br>Vuorimiehentie 3 (Espoo), P.O. Box 1000, FI-02044 V                                      | /TT                                            | Status in the ITTC<br>AC member                                                                           |  |
| <b>Contact details</b> (phone, fax, e-mail)<br>Tel. +358 20 722 111<br>Fax +358 20 722 7001<br>info@vtt.fi |                                                | Website<br>http://www.vttresearch.com/                                                                    |  |
| <b>Type of facility</b><br>Manoeuvring basin                                                               | <b>Year constructe</b><br>Early 1980's / 201   |                                                                                                           |  |
| Name of facility                                                                                           | <b>Location</b> (if diffe<br>Tietotie 1C, 0215 | rent from the above address)<br>0 Espoo                                                                   |  |
| Main characteristics (dimensions of tank/basin/te<br>40 m x 40 m x 2.8 m, with a wave maker and a bea      |                                                |                                                                                                           |  |
| Drawings of facility                                                                                       |                                                |                                                                                                           |  |
| Top-view plan                                                                                              |                                                | 3                                                                                                         |  |
|                                                                                                            | B                                              |                                                                                                           |  |
|                                                                                                            |                                                | 8.<br>7.<br>Storage<br>and<br>model<br>fitting<br>Cooling<br>machinery<br>(2nd floor:<br>Control<br>room) |  |